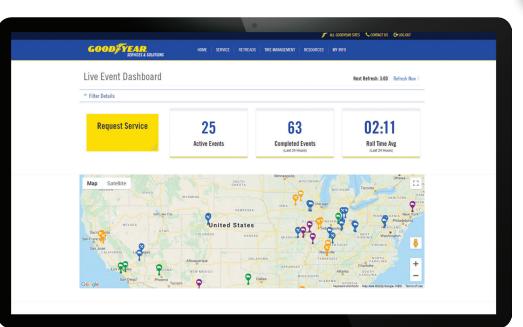

## **FLEET CENTRAL: EVERYTHING IN ONE PLACE**

From one simple, intuitive dashboard, you can coordinate preventive services, order tires, manage deliveries, monitor tire data and so much more. Fleet Central even includes a live event dashboard that shows all your interactions with Goodyear in real time along with progress of those events.

#### **FLEETHQ™2G0:** THE DRIVER-DEDICATED APP

Download the FleetHQ2G0 mobile app to instantly connect with Goodyear and stay up to date on service and deliveries wherever you are.

Live Event Dashboard shows Fleet H0 events in real time.