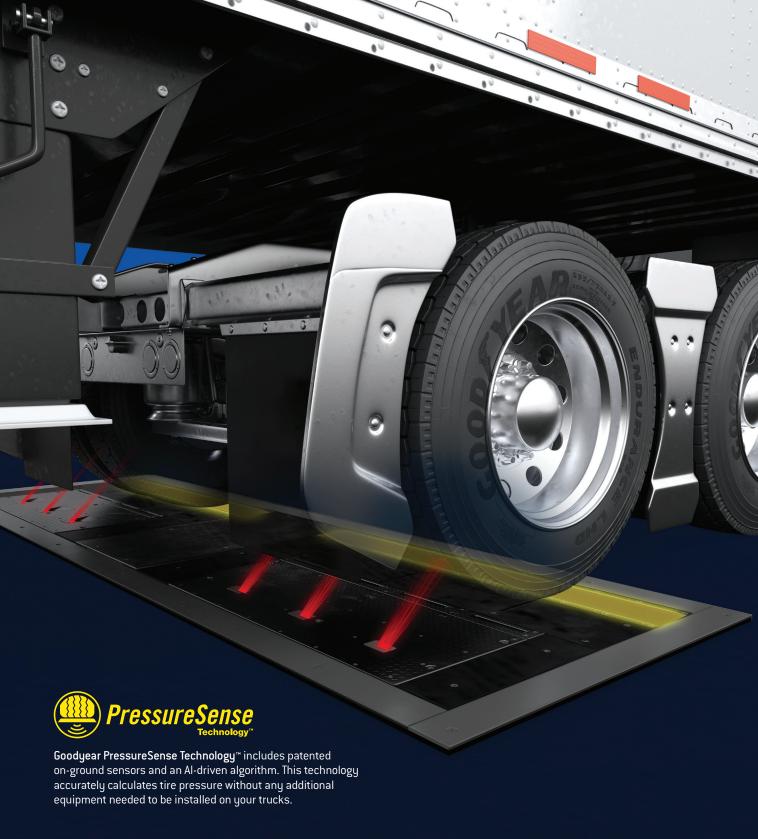

#### **AUTOMATED INSPECTION**

Bring your fleet inspection to the next level with Goodyear® CheckPoint. This innovative technology enables inspection of large quantities of vehicles when they return from the road. CheckPoint offers real-time tire diagnostics, capturing tread depth as well as tire pressure with patented PressureSense Technology™. User-friendly reports help you monitor your fleet's tires so you can proactively address your service needs. Available in above-ground and in-ground systems. Want to increase uptime and reduce repair costs? CheckPoint can help.