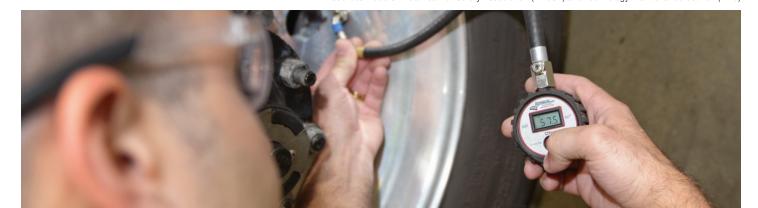

#### **AUTOMATED INSPECTION**

Bring your fleet inspection to the next level with Goodyear® CheckPoint. This innovative technology enables inspection of large quantities of vehicles when they return from the road. CheckPoint offers real-time tire diagnostics, capturing tread depth as well as tire pressure with patented PressureSense Technology™. User-friendly reports help you monitor your fleet's tires so you can proactively address your service needs. Available in above-ground and in-ground systems. Want to increase uptime and reduce repair costs? CheckPoint can help.

#### **BENEFITS**

- NO HARDWARE OR SENSORS NEEDED ON VEHICLES
- REDUCED LABOR COSTS
- INCREASED TREAD & TIRE LIFE
- INCREASED FUEL EFFICIENCY
- REDUCED BREAKDOWNS

#### **CAPTURES**

- VEHICLE ID
- AUTOMATED TREAD DEPTH
- AUTOMATED TIRE PRESSURE

#### **PROVIDES**

- LARGE-SCALE AUTOMATED INSPECTION
- ACTIONABLE ALERTS & REPORTING
- IDENTIFIES MISMATCHED DUALS

Email alerts are immediately sent when issues are detected

THE AUTOMATED DRIVE-OVER READER HELPS SAVE FLEETS TIME AND MONEY.