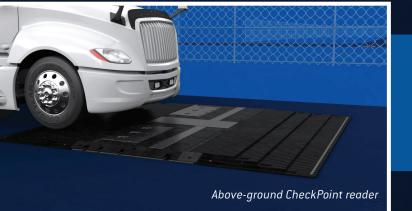

## **CHECKPOINT**<sup>TM</sup>

AUTOMATED TOOL THAT HELPS TAKE LABOR OUT OF THE TIRE INSPECTION PROCESS

#### **AUTOMATED INSPECTION**

Bring your fleet inspection to the next level with Goodyear® CheckPoint. This innovative technology enables inspection of large quantities of vehicles when they return from the road. CheckPoint offers real-time tire diagnostics, capturing tread depth as well as tire pressure with patented PressureSense Technology™. User-friendly reports help you monitor your fleet's tires so you can proactively address your service needs. Available in above-ground and in-ground systems. Want to increase uptime and reduce repair costs? CheckPoint can help.

#### **BENEFITS**

- NO HARDWARE OR SENSORS NEEDED ON VEHICLES
- REDUCED LABOR COSTS
- INCREASED TREAD & TIRE LIFE
- INCREASED FUEL EFFICIENCY
- REDUCED BREAKDOWNS

#### **CAPTURES**

- VEHICLE ID
- AUTOMATED TREAD DEPTH
- AUTOMATED TIRE PRESSURE

#### **PROVIDES**

- LARGE-SCALE AUTOMATED INSPECTION
- ACTIONABLE ALERTS & REPORTING
- IDENTIFIES MISMATCHED DUALS

Email alerts are immediately sent when issues are detected

THE AUTOMATED DRIVE-OVER READER HELPS SAVE FLEETS TIME AND MONEY.