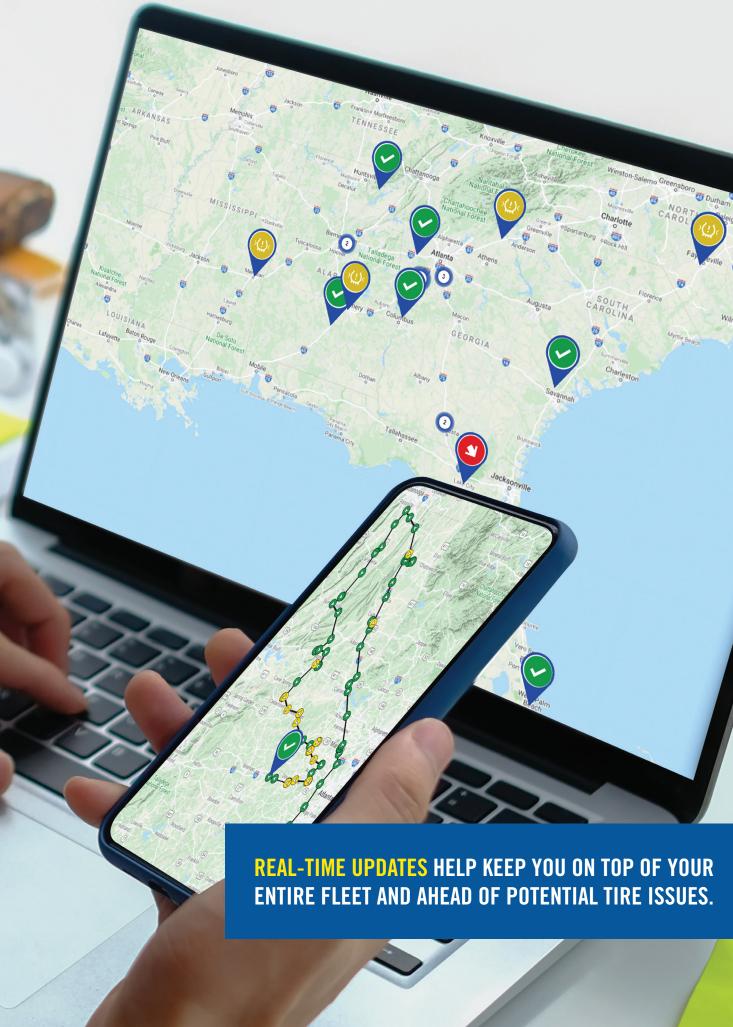

## FLEET CENTRAL

## **FLEET CENTRAL: EVERYTHING IN ONE PLACE**

From one simple, intuitive dashboard, you can coordinate preventive services, order tires, manage deliveries, monitor tire data and so much more. Fleet Central even includes a live event dashboard that shows all your interactions with Goodyear in real time along with progress of those events.