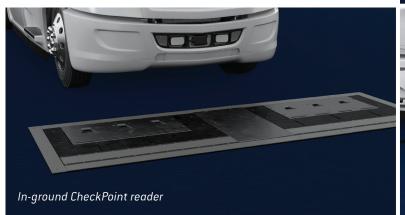

#### **AUTOMATED INSPECTION**

Bring your fleet inspection to the next level with Goodyear® CheckPoint. This innovative technology enables inspection of large quantities of vehicles when they return from the road. CheckPoint offers real-time tire diagnostics, capturing tread depth as well as tire pressure with patented PressureSense Technology™. User-friendly reports help you monitor your fleet's tires so you can proactively address your service needs. Available in above-ground and in-ground systems. Want to increase uptime and reduce repair costs? CheckPoint can help.

#### **BENEFITS**

- NO HARDWARE OR SENSORS NEEDED ON VEHICLES
- REDUCED LABOR COSTS
- INCREASED TREAD & TIRE LIFE
- INCREASED FUEL EFFICIENCY
- REDUCED BREAKDOWNS