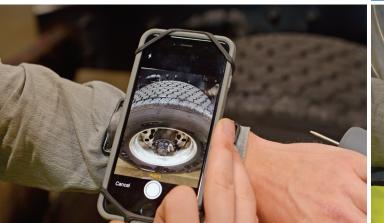

# TIRE OPTIX\*\*

DIGITAL INSPECTION TOOLSET WITH QUICKER, MORE EFFICIENT INSPECTIONS AND INSTANT ANALYTICS

#### **DIGITAL INSPECTION**

The Goodyear® Tire Optix digital inspection toolset helps make the tire inspection process more efficient and accurate. With Tire Optix, you can monitor your vehicles' tire pressure, tread depth and mileage one vehicle at a time or efficiently complete an entire yard check before trucks go back on the road. Over time, regular inspections can provide a wealth of information about your fleet to help you make better tire decisions and confidently stay ahead of issues.