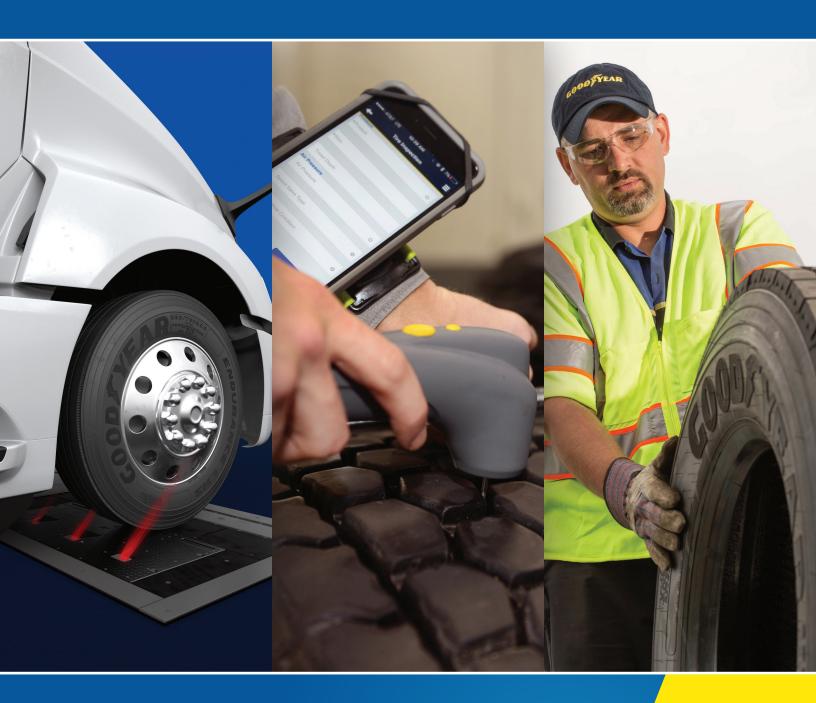

HELP STREAMLINE FLEET TIRE OPERATIONS, INCREASE EFFICIENCY AND REDUCE DOWNTIME

## GOODYEAR KNOWS TIRES

#### AND HOW TO KEEP THEM WORKING FOR YOUR FLEET.

For more than 120 years, Goodyear® has been the tire brand you can count on to deliver excellent performance for consumer and commercial vehicles alike. Today, we're here to deliver even more. We offer a wide selection of products that can help you improve fuel efficiency, increase mileage, and enhance performance. With our premier service network and *Tire Management* program, we can help keep your fleet on the road and your business running at top speed. Let us show you how.