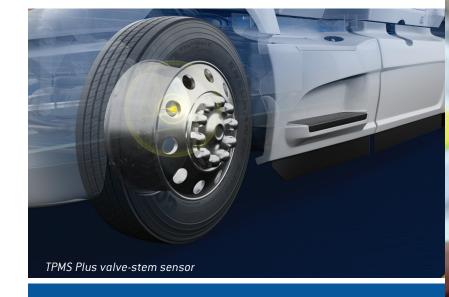

# TPMS PLUS

ACTIVE TIRE MONITORING FOR CONSISTENT UPDATES FROM ANYWHERE

#### **ACTIVE MONITORING**

TPMS Plus is a connected, active monitoring system that goes beyond the benefits of traditional tire pressure dashboard monitoring. Sensors installed on the wheel or valve stem continuously transmit information back to you through a telematics box installed on the vehicle. Real-time alerts can be sent for identified temperature or pressure issues that require immediate attention. Goodyear's proprietary algorithms and predictive analytics can also identify potential leaks, so you can be proactive about resolving potential issues before they become more significant, unexpected expenses.

#### **PROVIDES**

- REAL-TIME MONITORING
- CUSTOMIZED ALERTS AND REPORTING
- CUSTOM GEO-FENCE TECHNOLOGY
- PREDICTIVE TIRE PRESSURE ANALYTICS

VALVE STEM— OR WHEEL—MOUNTED SENSORS AVAILABLE