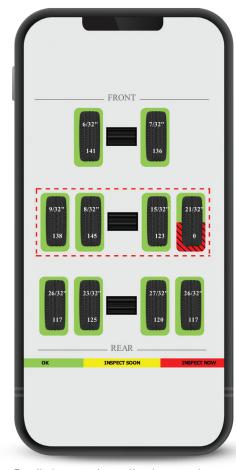

#### **DIGITAL INSPECTION**

The Goodyear® Tire Optix digital inspection toolset helps make the tire inspection process more efficient and accurate. With Tire Optix, you can monitor your vehicles' tire pressure, tread depth and mileage one vehicle at a time or efficiently complete an entire yard check before trucks go back on the road. Over time, regular inspections can provide a wealth of information about your fleet to help you make better tire decisions and confidently stay ahead of issues.

## **PROVIDES**

- INSTANT, ACTIONABLE REPORTING
- PRODUCT PERFORMANCE ANALYTICS
- COST PER MILE & MILES TO REMOVAL DATA

Tire Optix helps log a complete picture of tire health.