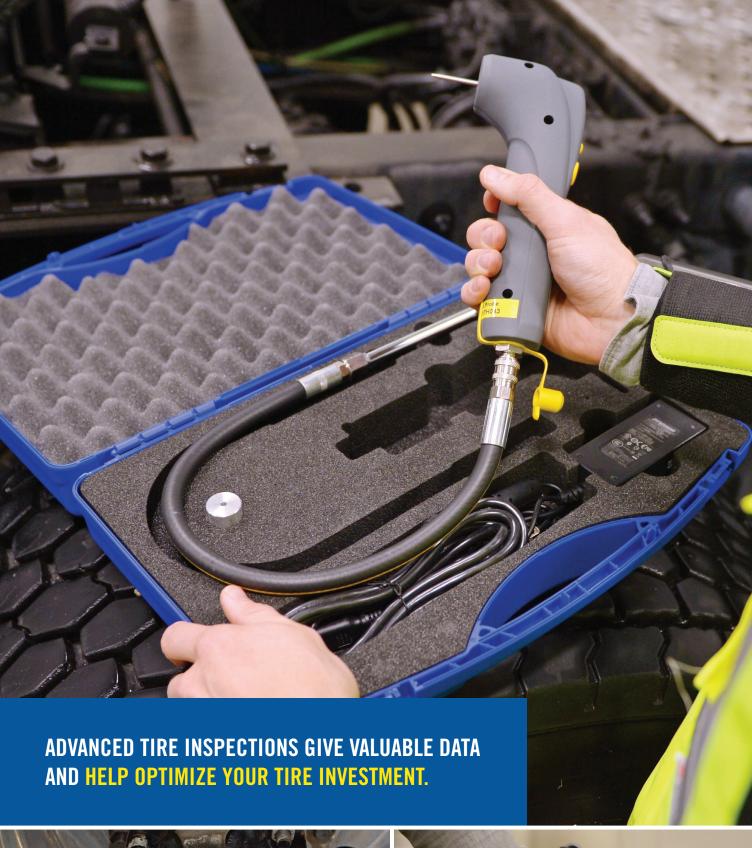

#### VALUABLE DATA THAT CAN HELP DELIVER BOTTOM-LINE RESULTS

Goodyear's *Tire Management* solutions help you to identify potential issues before your vehicles head out on the road. Our data-driven tools also give you the ability to plan and predict when maintenance will be required. That can add up to fewer unexpected repair expenses, less downtime and a stronger bottom line.

#### MONITORING

Leverage our suite of tools and technologies to capture important data from your fleet on tread depth, air pressure and other tire health information.

#### INSIGHTS

Use your fleet data, collected through monitoring, to help make informed maintenance decisions.

#### **SERVICE**

Count on Goodyear's premier service network for preventive, scheduled or emergency maintenance as needed.

**Tire Management** delivers critical information about your tires that can help you address potential issues proactively.