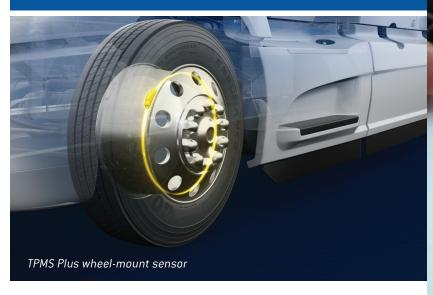

# TPMS PLUS

ACTIVE TIRE MONITORING FOR CONSISTENT UPDATES FROM ANYWHERE

#### **ACTIVE MONITORING**

TPMS Plus is a connected, active monitoring system that goes beyond the benefits of traditional tire pressure dashboard monitoring. Sensors installed on the wheel or valve stem continuously transmit information back to you through a telematics box installed on the vehicle. Real-time alerts can be sent for identified temperature or pressure issues that require immediate attention. Goodyear's proprietary algorithms and predictive analytics can also identify potential leaks, so you can be proactive about resolving potential issues before they become more significant, unexpected expenses.

#### **PROVIDES**

- REAL-TIME MONITORING
- CUSTOMIZED ALERTS AND REPORTING
- CUSTOM GEO-FENCE TECHNOLOGY
- PREDICTIVE TIRE PRESSURE ANALYTICS

VALVE STEM— OR WHEEL—MOUNTED SENSORS AVAILABLE