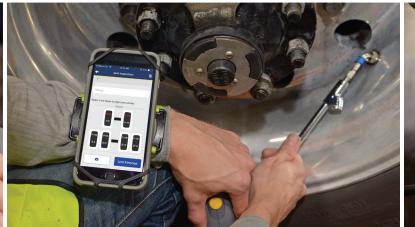

# TIRE OPTIX\*\*

DIGITAL INSPECTION TOOLSET WITH QUICKER, MORE EFFICIENT INSPECTIONS AND INSTANT ANALYTICS

#### **DIGITAL INSPECTION**

The Goodyear® Tire Optix digital inspection toolset helps make the tire inspection process more efficient and accurate. With Tire Optix, you can monitor your vehicles' tire pressure, tread depth and mileage one vehicle at a time or efficiently complete an entire yard check before trucks go back on the road. Over time, regular inspections can provide a wealth of information about your fleet to help you make better tire decisions and confidently stay ahead of issues.