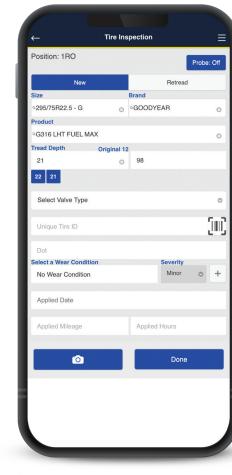

# TIRE OPTIX\*\*

DIGITAL INSPECTION TOOLSET WITH QUICKER, MORE EFFICIENT INSPECTIONS AND INSTANT ANALYTICS

#### **DIGITAL INSPECTION**

The Goodyear® Tire Optix digital inspection toolset helps make the tire inspection process more efficient and accurate. With Tire Optix, you can monitor your vehicles' tire pressure, tread depth and mileage one vehicle at a time or efficiently complete an entire yard check before trucks go back on the road. Over time, regular inspections can provide a wealth of information about your fleet to help you make better tire decisions and confidently stay ahead of issues.

### **CAPTURES**

- NEW/RETREAD
- SIZE BRAND
- PRODUCT
- TREAD DEPTH
- PRESSURE
- VALVE TYPE
- DOT
- WEAR CONDITIONS

- WEAR CONDITION SEVERITY
- APPLIED DATE
- APPLIED MILEAGE
- APPLIED HOURS
- COMMENTS • UNIT PICTURES
- RETREAD CASING MANUFACTURER
- SCRAP ANALYSIS
- WORKLIST OF ITEMS + RESOLUTIONS

## **PROVIDES**

- INSTANT, ACTIONABLE REPORTING
- PRODUCT PERFORMANCE ANALYTICS
- COST PER MILE & MILES TO REMOVAL DATA

Tire Optix helps log a complete picture of tire health.