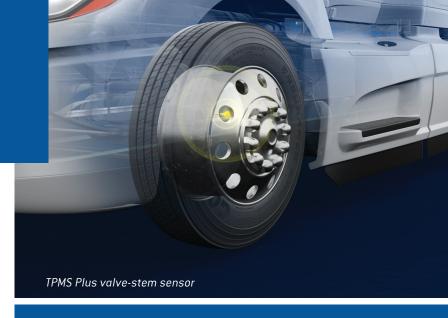

#### **VALVE STEM— OR WHEEL—MOUNTED SENSORS AVAILABLE**

Scan to learn more about TPMS Plus or go to goodyeartrucktires.com/tire-management/tpms-plus.html

To find out how TPMS Plus™ can help your fleet reduce downtime, streamline operations and minimize costs, contact Goodyear® today for a consultation or go to **goodyeartrucktires.com/request**.