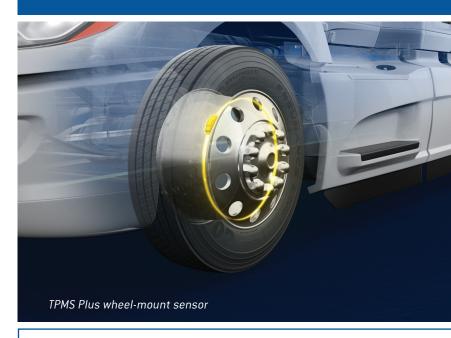

#### **VALVE STEM— OR WHEEL—MOUNTED SENSORS AVAILABLE**

Scan to learn more about TPMS Plus or go to goodyeartrucktires.com/tire-management/tpms-plus.html

To find out how TPMS Plus™ can help your fleet reduce downtime, streamline operations and minimize costs, contact Goodyear® today for a consultation or go to **goodyeartrucktires.com/request**.