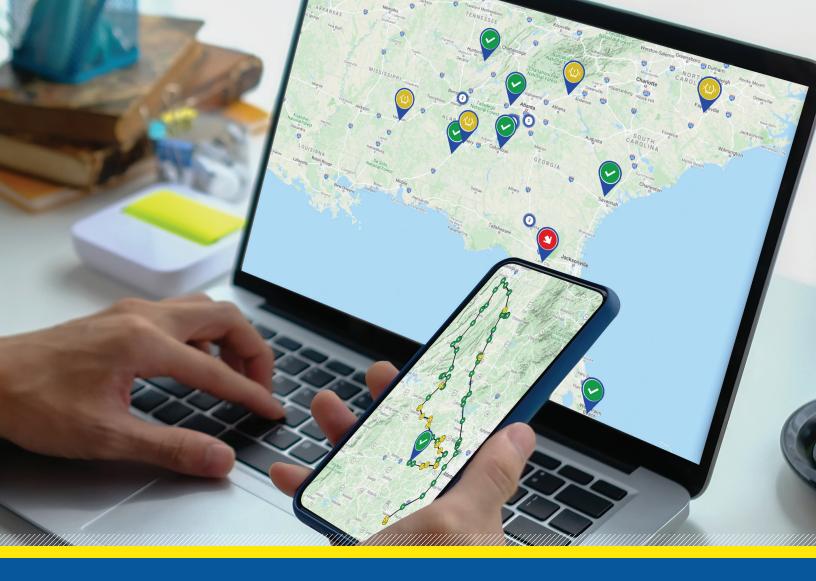

## ACTIVE TIRE MONITORING FOR CONSISTENT UPDATES FROM ANYWHERE

TPMS Plus is a connected, active monitoring system that goes beyond the benefits of traditional tire pressure dashboard monitoring. Sensors installed on the wheel or valve stem continuously transmit information back to you through a telematics box installed on the vehicle. Real-time alerts can be sent for identified temperature or pressure issues that require immediate attention. Goodyear's proprietary algorithms and predictive analytics can also identify potential leaks, so you can be proactive about resolving potential issues before they become more significant, unexpected expenses.

REAL-TIME UPDATES HELP KEEP YOU ON TOP OF YOUR ENTIRE FLEET AND AHEAD OF POTENTIAL TIRE ISSUES.

## **CAPTURES**

- TIRE PRESSURE
- GPS LOCATION
- AMBIENT TEMPERATURE AROUND THE SENSOR

### **PROVIDES**

- REAL-TIME MONITORING
- CUSTOMIZED ALERTS AND REPORTING
- CUSTOM GEO-FENCE TECHNOLOGY
- PREDICTIVE TIRE PRESSURE ANALYTICS